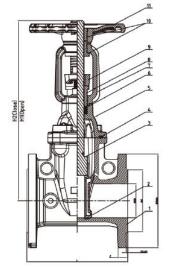

Note: Watermarked sizes are DN80-300 Flanged, DN80-150 Grooved.

(Grooved drawing on request.)

REFIRE GROUP PTY LTD sales@refiregroup.com.au refiregroup.com.au