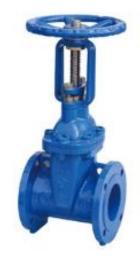

## W

Model # XZ41X

### **DIMENSIONS**

| DN  | FxF | С  | L   | Close H1 | Open H1 | D   | φD1 | d   | n-фd1 |
|-----|-----|----|-----|----------|---------|-----|-----|-----|-------|
| 80  | 203 | 18 | 203 | 408      | 490     | 185 | 146 | 122 | 4-18  |
| 100 | 229 | 20 | 229 | 471      | 573     | 215 | 178 | 154 | 4-18  |
| 150 | 267 | 23 | 267 | 593      | 743     | 280 | 235 | 207 | 8-22  |
| 200 | 292 | 23 | 292 | 774      | 975     | 335 | 292 | 264 | 8-22  |
| 250 | 330 | 24 | 330 | 940      | 1190    | 405 | 356 | 328 | 12-22 |
| 300 | 356 | 30 | 356 | 1065     | 1370    | 455 | 406 | 374 | 12-26 |