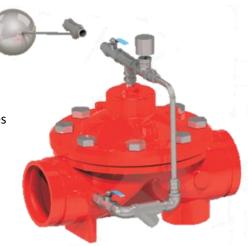

### **FEATURES**

Line pressure driven - Independent operation

Modulating hydraulic float control

- Unobstructed flow path
- Single moving part
- Super design featuring exceptionally low pressure losses at high flow rates
- Fusion bonded epoxy coated interior and exterior

# External installation

- Easy access
- Less wear and tear

#### In-line serviceable

- Low maintenance cost
- Flexible design Easy addition of features
- The operation time can be adjusted

Model # 6901

### **TECHNICAL DATA**

• Code: FFS-BF6901RG-(size) Grooved x Grooved

Size Range: DN100 & DN150
Grooves: To AWWA C606
Working Pressure: PN16 (232 psi)

| Part Name | Material     |  |
|-----------|--------------|--|
| Body      | Ductile Iron |  |
| Cover     | Ductile Iron |  |
| Diaphragm | Rubber       |  |
| Trim      | SS316        |  |