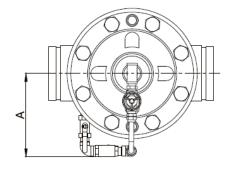

# **DIMENSIONS**

| Size  | L   | Н   | Α   |
|-------|-----|-----|-----|
| DN100 | 356 | 270 | 230 |
| DN150 | 436 | 290 | 265 |