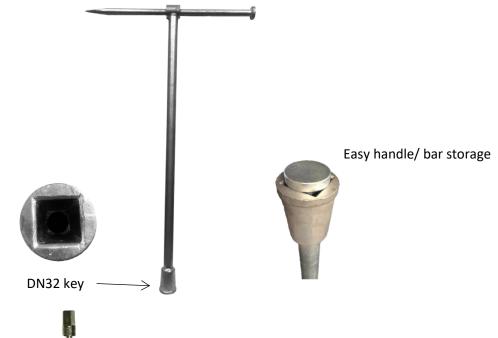

## **FEATURES**

- The stop valve key opens and closes square head sluice valves
- Ideal wrench for stiff or hard to operate valves
- Produced from high grade steel
- Solid 30mm diameter key stem for maximum torque
- Chisel end on key bar to lift access lids
- Manufactured to last a lifetime
- The handle easily slips from the key shaft and stored inside the shaft which ensures easy storage and handling.

## **TECHNICAL DATA**

Code: V-SVK

Set: 1 x Key or shaft and 1 x handle bar

Length: 1040mm

• Key: DN32

Please contact us if you require custom made keys.

To suit sluice valves