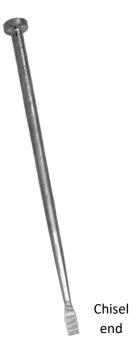

## **FEATURES**

- The stop valve key opens and closes square head sluice valves
- Ideal wrench for stiff or hard to operate valves
- Produced from high grade steel
- Solid 30mm diameter key stem for maximum torque
- Chisel end on key bar to lift access lids
- Manufactured to last a lifetime
- The handle easily slips from the key shaft and stored inside the shaft which ensures easy storage and handling.