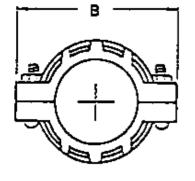

#### DIMENSIONS

| DN      | Working Pressure   |               |                    |
|---------|--------------------|---------------|--------------------|
|         | UL Approved<br>psi | Tested<br>psi | Approx. Wt<br>(Kg) |
| 50      | 500                | 1000          | 1.2                |
| 65/73   | 500                | 1000          | 1.7                |
| 65/76   | 500                | 1000          | 1.7                |
| 80      | 500                | 1000          | 1.5                |
| 100     | 300                | 1000          | 3.0                |
| 150/165 | 300                | 1000          | 5.5                |
| 150/168 | 300                | 1000          | 5.5                |
| 200     | 300                | 800           | 8.7                |
| 250     | 300                | 800           | 11.2               |
| 300     | 300                | 800           | 12.5               |