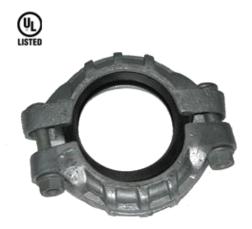

# DUCCO HEAVY DUTY ROLL GROOVE FLEXIBLE HIGH PRESSURE COUPLING

#### FEATURES

- Hot dipped galvanised finish
- High pressure
- Ductile iron conforming to ASTM A-536
- EPDM gaskets as standard
- Bolts and nuts are mechanical plated or HDG
- Oval neck bolts and heavy hexagon nuts to ASTM A183 or equivalent with a minimum tensile strength of 110,000psi
- Correct coupling & gasket selection is important to ensure correct pipeline performance
- UL listed