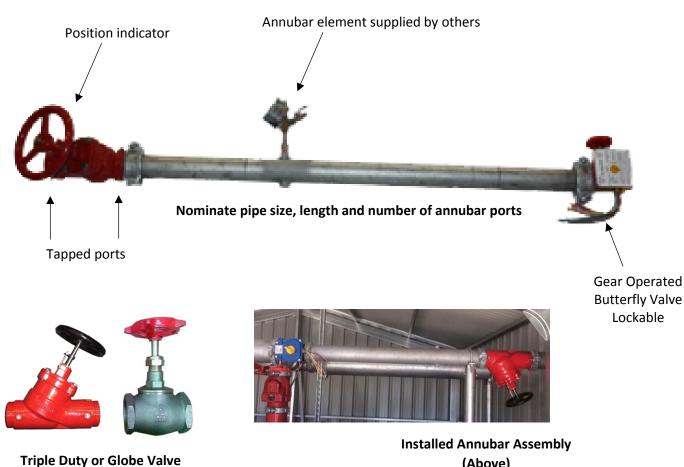

#### **FEATURES**

- Grooved end connection
- Inclusions;
  - Galvanised pipe 0
  - UL/FM approved butterfly valve 0
  - Triple duty or globe valve (as balance/ throttling) flow control and isolation of the system 0

### DIMENSIONS

(Above)

REFIRE GROUP PTY LTD sales@refiregroup.com.au refiregroup.com.au

Page 1 Revised: 22/07/2020 12:02:34 PM

Y:\REFIRE\CATALOGUE\Datasheets\VALVES\Special\Annubar Test Valve Assembly.docx The data provided here is for information purposes only. Refire reserves the right to change or modify this data without prior notice.